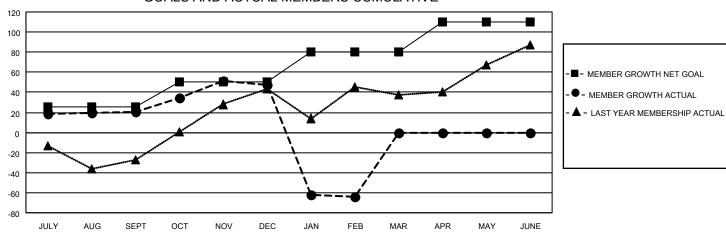

| Members               |               |     |     |              |  |  |  |  |  |
|-----------------------|---------------|-----|-----|--------------|--|--|--|--|--|
| RESULTS FOR 2022-2023 |               |     |     |              |  |  |  |  |  |
| QUARTER               | MEMBER GROWT  |     |     | PPED         |  |  |  |  |  |
|                       | <b>J</b> GOAL | ACT |     | RS ACTUAL    |  |  |  |  |  |
| JULY/AUG/SE           | :рт 25        | 60  | 33  | g transfers) |  |  |  |  |  |
| OCT/NOV/DE            |               | 58  | 30  |              |  |  |  |  |  |
| JAN/FEB/MAR           |               | 34  | 140 | )            |  |  |  |  |  |
| APR/MAY/JUI           | 00            | 0   | 0   |              |  |  |  |  |  |
|                       |               |     |     |              |  |  |  |  |  |

## GOALS AND ACTUAL MEMBERS CUMULATIVE

| DROPPED CLUBS: 0 |     | 33 CLUBS OF 60 ADDED 1 OR MORE<br>NEW MEMBERS | GENDER DISTRIBUTION               |                |
|------------------|-----|-----------------------------------------------|-----------------------------------|----------------|
|                  |     |                                               | MALE                              | 1,093 (56.96%) |
|                  |     |                                               | FEMALE                            | 813 (42.37%)   |
| DROPPED MEMBERS  |     |                                               | NON BINARY                        | 0 (0.00%)      |
| DECEASED         | 13  |                                               | PREFER NOT TO ANSWER              | 13 (0.68%)     |
| CLUB CANCELLED   | 0   |                                               | TOTAL FAMILY UNIT MEMBERS         | 440            |
| OTHER            | 190 | CLICK HERE FOR CUMULATIVE                     | TOTAL FAMILY UNIT MEMBERS         | 440            |
| TOTAL            | 203 | MEMBERSHIP DATA                               | FAMILY MEMBERS PAYING HAL<br>DUES | F 229          |