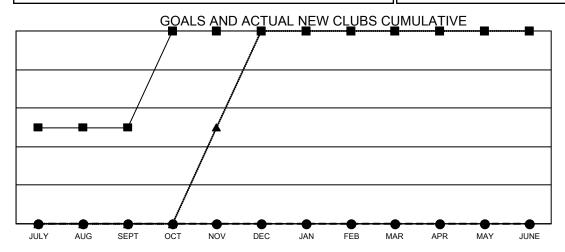

## GAT MONTHLY MEMBERSHIP PROGRESS REPORT

Multiple District 49

**LOCATION: ALASKA** 

Results as of: 2/28/2023

|               | Cluk          | os        |               |               |                  |
|---------------|---------------|-----------|---------------|---------------|------------------|
|               | R             |           |               |               |                  |
| QUARTER       | NEW CLUB GOAL | NEW CLUBS | DROPPED CLUBS | QUARTER MEM   | IBER GRO<br>GOAL |
| JULY/AUG/SEPT | 1             | 0         | 0             | JULY/AUG/SEPT | 2                |
| OCT/NOV/DEC   | 1             | 0         | 0             | OCT/NOV/DEC   | 2                |
| JAN/FEB/MAR   | 0             | 0         | 0             | JAN/FEB/MAR   | 3                |
| APR/MAY/JUNE  | 0             | 0         | 0             | APR/MAY/JUNE  | 3                |
|               |               |           |               |               |                  |

- ■- CURRENT YEAR GOALS FOR NEW CLUBS
- CURRENT YEAR ACTUAL NEW CLUBS
- LAST YEAR ACTUAL NEW CLUBS